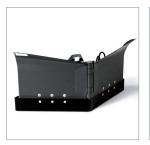

Unmatched versatility

One machine - 17 functions

Change of attachments - no tools required.

Thanks to its many attachments, the City Ranger 2260 can handle many tasks. Be it sweeping, winter chores, mowing or other tasks: Attachments can be changed entirely without the need for tools by turning the handle connecting the attachments to the front and rear. This allows for quick switches between different tasks and purposes - and it also saves time and ensures easy operation. Its compact design and articulated steering make it easy to get around even in difficult and tight conditions. At the same time, the excellent visibility as well as the ergonomic and intuitive operation guarantee simple functioning which is crucial for the efficiency of the machine and the safety of the operator.





☐ Snow V-plough



■ Salt and sand spreader