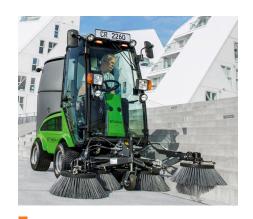

## Unmatched versatility

One machine - 17 functions

Change of attachments - no tools required.

Thanks to its many attachments, the City Ranger 2260 can handle many tasks. Be it sweeping, winter chores, mowing or other tasks: Attachments can be changed entirely without the need for tools by turning the handle connecting the attachments to the front and rear. This allows for quick switches between different tasks and purposes - and it also saves time and ensures easy operation. Its compact design and articulated steering make it easy to get around even in difficult and tight conditions. At the same time, the excellent visibility as well as the ergonomic and intuitive operation guarantee simple functioning which is crucial for the efficiency of the machine and the safety of the operator.