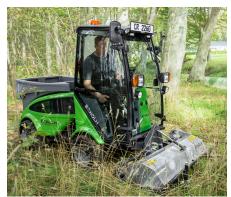

## Unmatched versatility

One machine - 17 functions

Change of attachments - no tools required.

Thanks to its many attachments, the City Ranger 2260 can handle many tasks. Be it sweeping, winter chores, mowing or other tasks: Attachments can be changed entirely without the need for tools by turning the handle connecting the attachments to the front and rear. This allows for quick switches between different tasks and purposes - and it also saves time and ensures easy operation. Its compact design and articulated steering make it easy to get around even in difficult and tight conditions. At the same time, the excellent visibility as well as the ergonomic and intuitive operation guarantee simple functioning which is crucial for the efficiency of the machine and the safety of the operator.