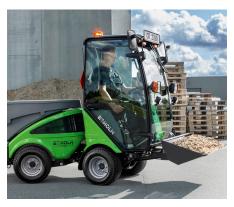

## Multifunction - for all year round

Flail mower

Weed brush

Snow sweeper

Tipping shovel

Lawn edger

Rotary/mulch mower 1200 with grass collector

Snow V-plough and salt and sand spreader

## Unmatched versatility

One machine - 17 functions

Change of attachments - no tools required.

Thanks to its many attachments, the City Ranger 2260 can handle many tasks. Be it sweeping, winter chores, mowing or other tasks: Attachments can be changed entirely without the need for tools by turning the handle connecting the attachments to the front and rear. This allows for quick switches between different tasks and purposes - and it also saves time and ensures easy operation. Its compact design and articulated steering make it easy to get around even in difficult and tight conditions. At the same time, the excellent visibility as well as the ergonomic and intuitive operation guarantee simple functioning which is crucial for the efficiency of the machine and the safety of the operator.