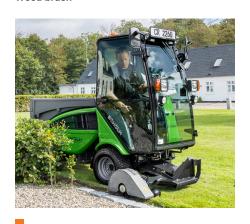

## Multifunction - for all year round

Flail mower

Weed brush

Snow sweeper

Tipping shovel

Lawn edger

Rotary/mulch mower 1200 with grass collector

Snow V-plough and salt and sand spreader

## Unmatched versatility

One machine - 17 functions

Change of attachments - no tools required.

Thanks to its many attachments, the City Ranger 2260 can handle many tasks. Be it sweeping, winter chores, mowing or other tasks: Attachments can be changed entirely without the need for tools by turning the handle connecting the attachments to the front and rear. This allows for quick switches between different tasks and purposes - and it also saves time and ensures easy operation. Its compact design and articulated steering make it easy to get around even in difficult and tight conditions. At the same time, the excellent visibility as well as the ergonomic and intuitive operation guarantee simple functioning which is crucial for the efficiency of the machine and the safety of the operator.