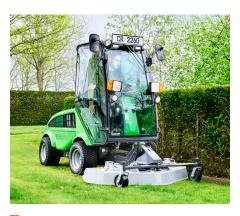

## Multifunction - for all year round

Flail mower

Weed brush

Snow sweeper

Tipping shovel

Lawn edger

Rotary/mulch mower 1200 with grass collector

Snow V-plough and salt and sand spreader

Rotary/mulch mower 1500

## Unmatched versatility

One machine - 17 functions

Change of attachments - no tools required.

Thanks to its many attachments, the City Ranger 2260 can handle many tasks. Be it sweeping, winter chores, mowing or other tasks: Attachments can be changed entirely without the need for tools by turning the handle connecting the attachments to the front and rear. This allows for quick switches between different tasks and purposes - and it also saves time and ensures easy operation. Its compact design and articulated steering make it easy to get around even in difficult and tight conditions. At the same time, the excellent visibility as well as the ergonomic and intuitive operation guarantee simple functioning which is crucial for the efficiency of the machine and the safety of the operator.