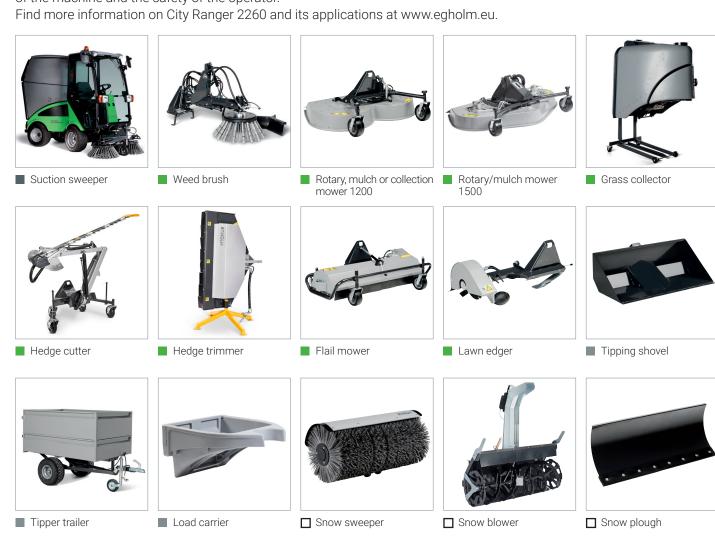

## Unmatched versatility

One machine - 17 functions

Change of attachments - no tools required.

Thanks to its many attachments, the City Ranger 2260 can handle many tasks. Be it sweeping, winter chores, mowing or other tasks: Attachments can be changed entirely without the need for tools by turning the handle connecting the attachments to the front and rear. This allows for quick switches between different tasks and purposes - and it also saves time and ensures easy operation. Its compact design and articulated steering make it easy to get around even in difficult and tight conditions. At the same time, the excellent visibility as well as the ergonomic and intuitive operation guarantee simple functioning which is crucial for the efficiency of the machine and the safety of the operator.





☐ Snow V-plough



■ Salt and sand spreader