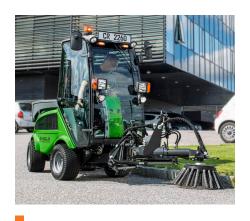

## Unmatched versatility

One machine - 17 functions

Change of attachments - no tools required.

Thanks to its many attachments, the City Ranger 2260 can handle many tasks. Be it sweeping, winter chores, mowing or other tasks: Attachments can be changed entirely without the need for tools by turning the handle connecting the attachments to the front and rear. This allows for quick switches between different tasks and purposes - and it also saves time and ensures easy operation. Its compact design and articulated steering make it easy to get around even in difficult and tight conditions. At the same time, the excellent visibility as well as the ergonomic and intuitive operation guarantee simple functioning which is crucial for the efficiency of the machine and the safety of the operator.